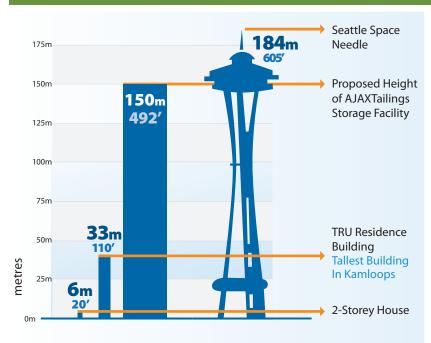

# It's NOT a Done Deal!

### **Facts about AJAX**





24 hours/day 7 days/week 365 days/year 23 years

 $\textbf{1.5 km} \quad \text{DISTANCE: nearest point in the proposed AJAX mine site to nearest housing development}$ 

**1.9 km** DISTANCE: Royal Inland Hospital to the Great Canadian Superstore (via Columbia St.)

2.1 km DISTANCE: Overlander (Blue) Bridge to the Red Bridge (via Lorne St. and Victoria St.)

**8 km** DISTANCE: the ski run at Sun Peaks called the '5 Mile'

## More Electricy than all of Kamloops combined!

In 2009, Kamloops' total residential electricity use was **323,155,847 kwh/year**.

Ajax will be using **471,946,457 kwh/year**.

Asthma in Your Family

Do you know someone with asthma? Asthma is an illness where every breath counts.

How will the mine affect yours and their respiratory health? What about air quality?

#