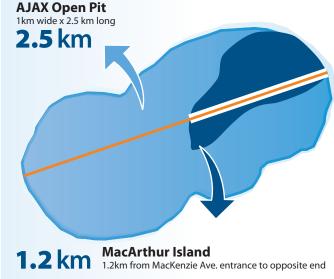

# It's NOT a Done Deal!

### **Facts about AJAX**





24 hours/day 7 days/week 365 days/year 23 years

 $\textbf{1.5 km} \quad \text{DISTANCE: nearest point in the proposed AJAX mine site to nearest housing development}$ 

**1.9 km** DISTANCE: Royal Inland Hospital to the Great Canadian Superstore (via Columbia St.)

2.1 km DISTANCE: Overlander (Blue) Bridge to the Red Bridge (via Lorne St. and Victoria St.)

**8 km** DISTANCE: the ski run at Sun Peaks called the '5 Mile'

## More Electricy than all of Kamloops combined!

In 2009, Kamloops' total residential electricity use was **323,155,847 kwh/year**.

Ajax will be using **471,946,457 kwh/year**.

Asthma in Your Family

Do you know someone with asthma? Asthma is an illness where every breath counts.

How will the mine affect yours and their respiratory health? What about air quality?

###