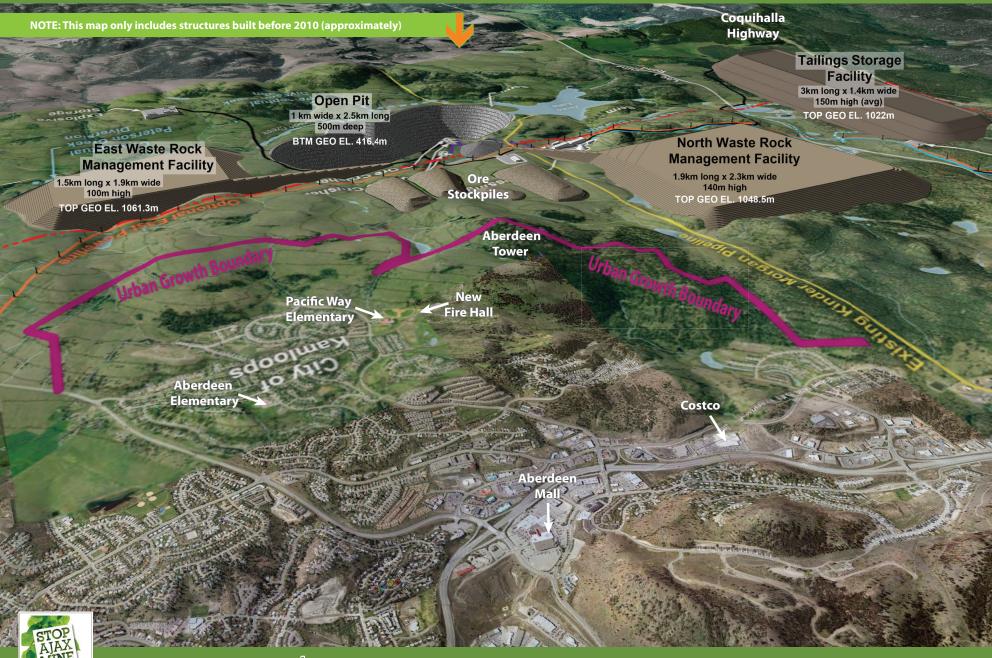

# Where is YOUR home?

### **Interpretive Rendering of Ajax Mine Proposal**

**Provided by Kamloops Area Preservation Association** 